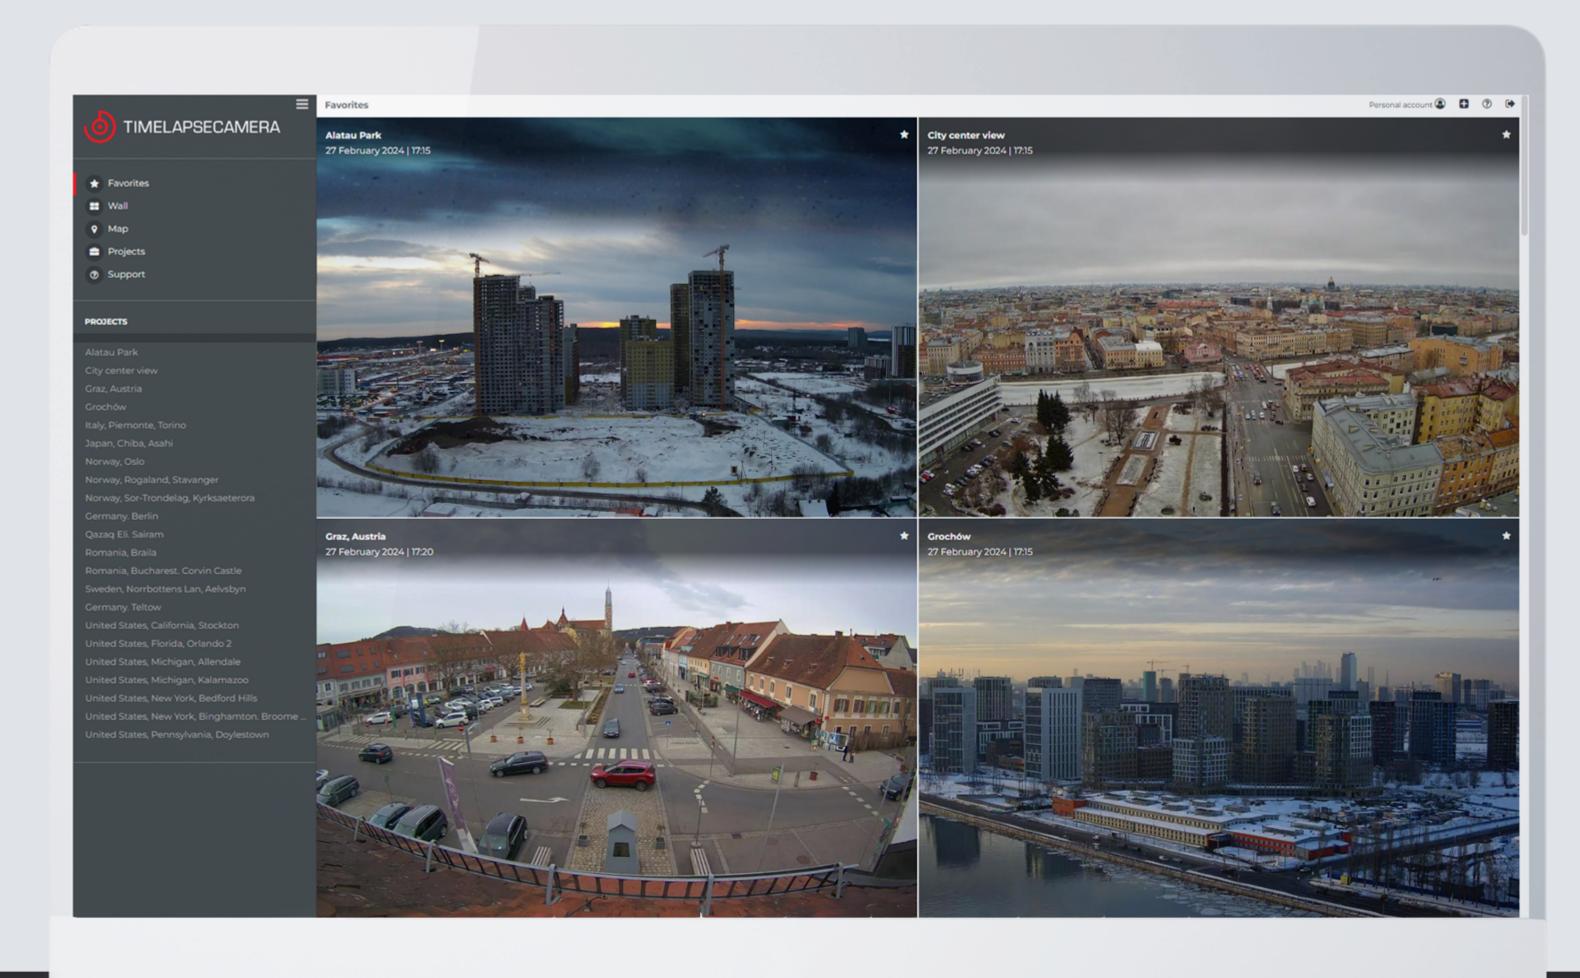

# Timelapse center

# LINKED TO OUR ONLINE PLATFORM CAMERAS CAN PROVIDE:

- generation your own timelapse movie in a click
- broadcasting and recording video
- photo archive storage
- construction stages comparison
- weather report

### The online service

# THE ONLINE SERVICE DEVELOPED FOR SPECIFIC CONSTRUCTION TASKS:

- watch what's going on any time anywhere
- actualize and diversify routine reports
- share access
- share updates easily with others
- monitor site weather
- create content
- compare construction stages